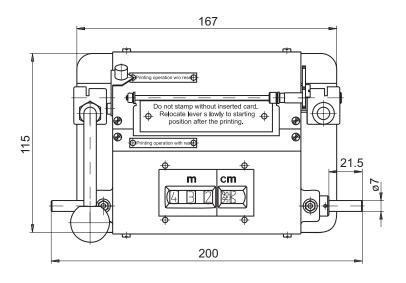

### **Dimensions**

Housing colour

Weight approx.

Material

Mounting

Dimensions W x H x L

Dimensions mounting plate 167 x 115 mm