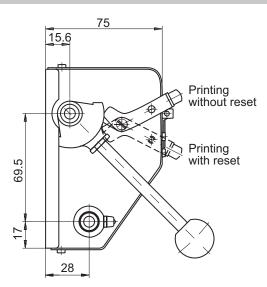

### **Dimensions**

### Direction of strokes and rotation

Away from user Sense of rotation I

Towards user Sense of rotation II