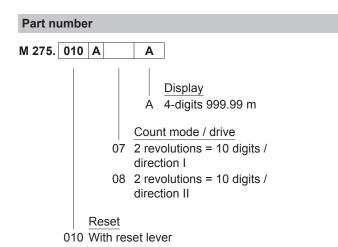

#### **Features**

- PTB Meter counter, large
- Adding
- Display 5-digits
- Imprint of the measured result on cards
- Reset by lever

| Technical data - mechanical design |                                                                                                          |
|------------------------------------|----------------------------------------------------------------------------------------------------------|
| Function                           | PTB Meter counter with imprint                                                                           |
| Display                            | White numbers on black 1st number wheel with scale                                                       |
| Number of digits                   | 4-digits                                                                                                 |
| Digit height                       | 7 mm (numeral readout) 4.5 mm (printed numerals)                                                         |
| Reset                              | Manual by reset lever                                                                                    |
| Imprint                            | By lever upon reset                                                                                      |
| Imprint on                         | Labels                                                                                                   |
| Card thickness                     | ≤0.4 mm                                                                                                  |
| Card width                         | 2872 mm                                                                                                  |
| Imprint correction                 | Imprint is rounded to 5 cm                                                                               |
| Ink ribbon                         | Width 13 mm, length 3 m automatic ink ribbon transport                                                   |
| Count mode                         | Adding in a rotational direction to be indicated, subtracting in reverse direction.  2 revs. = 10 counts |
| Drive shaft                        | Both sides, ø7 mm                                                                                        |
| Measuring speed                    | 2 revs. = 10 di. = <250.0 m/min                                                                          |
| Measuring precision                | 1 cm                                                                                                     |
| Measuring range                    | 999.99 m                                                                                                 |
| Operating temperature              | 0+60 °C                                                                                                  |
| Housing type                       | Housing with ground plate                                                                                |