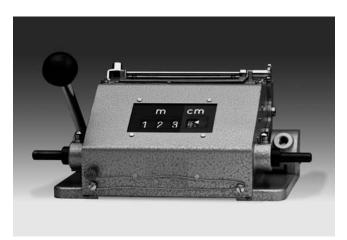

### M 275

M 275 - PTB Meter counter

#### **Features**

- PTB Meter counter, large
- Adding
- Display 5-digits
- Imprint of the measured result on cards
- Reset by lever

| Technical data - mechanical design |                                                                                                          |
|------------------------------------|----------------------------------------------------------------------------------------------------------|
| Function                           | PTB Meter counter with imprint                                                                           |
| Display                            | White numbers on black 1st number wheel with scale                                                       |
| Number of digits                   | 4-digits                                                                                                 |
| Digit height                       | 7 mm (numeral readout) 4.5 mm (printed numerals)                                                         |
| Reset                              | Manual by reset lever                                                                                    |
| Imprint                            | By lever upon reset                                                                                      |
| Imprint on                         | Labels                                                                                                   |
| Card thickness                     | ≤0.4 mm                                                                                                  |
| Card width                         | 2872 mm                                                                                                  |
| Imprint correction                 | Imprint is rounded to 5 cm                                                                               |
| Ink ribbon                         | Width 13 mm, length 3 m automatic ink ribbon transport                                                   |
| Count mode                         | Adding in a rotational direction to be indicated, subtracting in reverse direction.  2 revs. = 10 counts |
| Drive shaft                        | Both sides, ø7 mm                                                                                        |
| Measuring speed                    | 2 revs. = 10 di. = <250.0 m/min                                                                          |
| Measuring precision                | 1 cm                                                                                                     |
| Measuring range                    | 999.99 m                                                                                                 |
| Operating temperature              | 0+60 °C                                                                                                  |
| Housing type                       | Housing with ground plate                                                                                |

### **Description**

Besides measuring operations, counter M 275 enables imprint of the measured result on labels what means a considerable benefit compared to standard displays for pure readout. Imprint and reset are manual operations with automatical ink ribbon transport. The counter is driven either directly by the measuring roller or by measuring wheels running over the surface of the measured material. The meter counter goes together with measuring wheels of 0.5 m circumference.