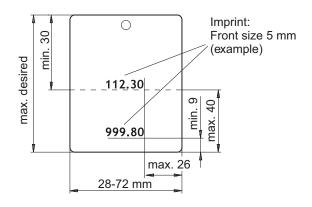

### Imprint correction balance

Prior to imprint, the counter will always set respectively reset the first digit to the nearest integer number what might result in inferior deviation in each printing operation.

#### **Features**

- PTB Meter counter, large
- Adding
- Display 5-digits
- Imprint of the measured result on cards
- Reset by lever

| Technical data - mechanical design |                                                                                                          |
|------------------------------------|----------------------------------------------------------------------------------------------------------|
| Function                           | PTB Meter counter with imprint                                                                           |
| Display                            | White numbers on black 1st number wheel with scale                                                       |
| Number of digits                   | 4-digits                                                                                                 |
| Digit height                       | 7 mm (numeral readout) 4.5 mm (printed numerals)                                                         |
| Reset                              | Manual by reset lever                                                                                    |
| Imprint                            | By lever upon reset                                                                                      |
| Imprint on                         | Labels                                                                                                   |
| Card thickness                     | ≤0.4 mm                                                                                                  |
| Card width                         | 2872 mm                                                                                                  |
| Imprint correction                 | Imprint is rounded to 5 cm                                                                               |
| Ink ribbon                         | Width 13 mm, length 3 m automatic ink ribbon transport                                                   |
| Count mode                         | Adding in a rotational direction to be indicated, subtracting in reverse direction.  2 revs. = 10 counts |
| Drive shaft                        | Both sides, ø7 mm                                                                                        |
| Measuring speed                    | 2 revs. = 10 di. = <250.0 m/min                                                                          |
| Measuring precision                | 1 cm                                                                                                     |
| Measuring range                    | 999.99 m                                                                                                 |
| Operating temperature              | 0+60 °C                                                                                                  |
| Housing type                       | Housing with ground plate                                                                                |