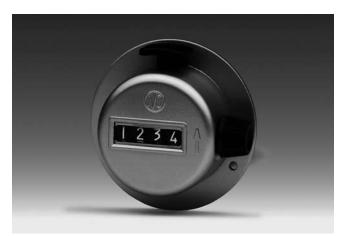

T 124 - wall mount

| Technical data - mechanical design |                                             |
|------------------------------------|---------------------------------------------|
| Display                            | White numbers on black                      |
| Number of digits                   | 4-digits                                    |
| Digit height                       | 4.5 mm                                      |
| Reset                              | Reset by knurled knob                       |
| Count mode                         | 1 button touch = 1 count                    |
| Measuring range                    | 9999                                        |
| Operating temperature              | 0+60 °C                                     |
| Housing colour                     | Silver                                      |
| Dimensions W x H x L               | ø47 mm                                      |
| Dimensions mounting plate ø65 mm   |                                             |
| Material                           | Zinc/die-cast alloy                         |
| T 120                              |                                             |
| Function                           | Hand-held piece counter with retaining ring |
| Housing type                       | Housing with retaining ring                 |
| Weight approx.                     | 115 g                                       |
| T 123                              |                                             |
| Function                           | Hand-held piece counter, table mount        |
| Housing type                       | Housing with ground plate (table mount)     |
| Mounting                           | Base / mounting plate with 3 holes          |
| Weight approx.                     | 190 g                                       |
| T 124                              |                                             |
| Function                           | Hand-held piece counter, wall mount         |
| Housing type                       | Housing with mounting plate (wall mount)    |
| Mounting                           | Base / mounting plate with 3 holes          |
| Weight approx.                     | 170 g                                       |
|                                    |                                             |