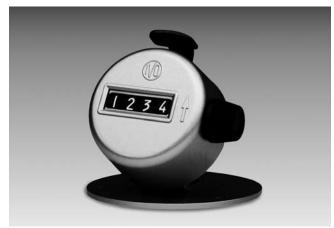

#### Features

- Hand-held counter to count persons or pieces
- Inventory
- In production processes
- Traffic recording
- In cinemas, on sports grounds, at ski lifts

T 120 with retaining ring

T 123 - table mount

T 124 - wall mount

| Technical data - mechanical design |                                             |
|------------------------------------|---------------------------------------------|
| Display                            | White numbers on black                      |
| Number of digits                   | 4-digits                                    |
| Digit height                       | 4.5 mm                                      |
| Reset                              | Reset by knurled knob                       |
| Count mode                         | 1 button touch = 1 count                    |
| Measuring range                    | 9999                                        |
| Operating temperature              | 0+60 °C                                     |
| Housing colour                     | Silver                                      |
| Dimensions W x H x L               | ø47 mm                                      |
| Dimensions mounting plate ø65 mm   |                                             |
| Material                           | Zinc/die-cast alloy                         |
| T 120                              |                                             |
| Function                           | Hand-held piece counter with retaining ring |
| Housing type                       | Housing with retaining ring                 |
| Weight approx.                     | 115 g                                       |
| T 123                              |                                             |
| Function                           | Hand-held piece counter, table mount        |
| Housing type                       | Housing with ground plate (table mount)     |
| Mounting                           | Base / mounting plate with 3 holes          |
| Weight approx.                     | 190 g                                       |
| T 124                              |                                             |
| Function                           | Hand-held piece counter, wall mount         |
| Housing type                       | Housing with mounting plate (wall mount)    |
| Mounting                           | Base / mounting plate with 3 holes          |
| Weight approx.                     | 170 g                                       |
|                                    |                                             |