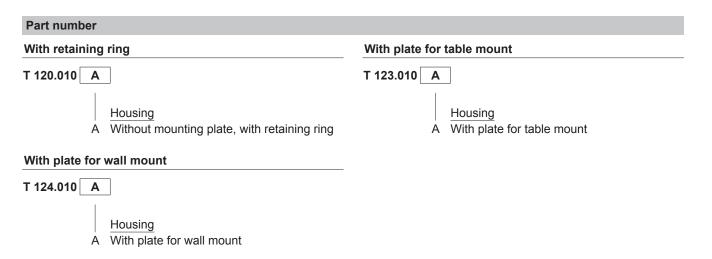

Mounting                           | Base / mounting plate with 3 holes          |
| Weight approx.                     | 190 g                                       |
| T 124                              |                                             |
| Function                           | Hand-held piece counter, wall mount         |
| Housing type                       | Housing with mounting plate (wall mount)    |
| Mounting                           | Base / mounting plate with 3 holes          |
| Weight approx.                     | 170 g                                       |
|                                    |                                             |

## Totalizers mechanic Hand-held piece counters, metal housing

Display 4-digits, reset button

### T 120, T 123, T 124