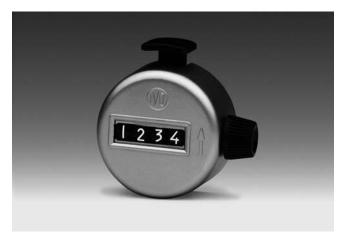

#### Features

- Hand-held counter to count persons or pieces
- Inventory
- In production processes
- Traffic recording
- In cinemas, on sports grounds, at ski lifts

T 120 with retaining ring

T 123 - table mount